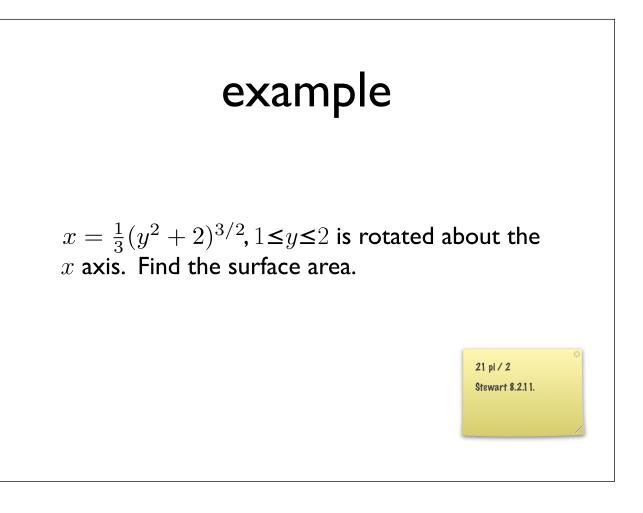

### today:

§ 8.2 - surface area quiz iv: §§ 4.4, 7.4 homework 6 due (4.4.28, 4.4.40, 4.4.58, 7.8.26, 7.8.36, 7.8.40)

### monday:

webwork extra credit ii help session in EA 265 @ 5:30 pm exam iii review in HI 131 @ 7:30 pm

## tuesday:

homework 7 due (8.1.6, 8.1.16, 8.1.34, 8.2.12, 8.2.14, 8.2.26) review for midterm iii

### thursday, 19 november: midterm iii: §§ 4.4, 7.4, 7.8, 8.1, 8.2

midterm iii: §§ 4.4, 7.4, 7.8, 8.1, 8.2 § 9.1 - modeling with differential equations

# friday, 20 november:

webwork homework vi due at 11:55 pm

# monday, 23 november:

webwork extra credit ii due @ 6:00 am











# extra credit project 2 help session on monday (due 23 november @ 6 am) mslc midterm iii review on monday review on tuesday; come with questions! homework 7 due tuesday midterm iii on thursday