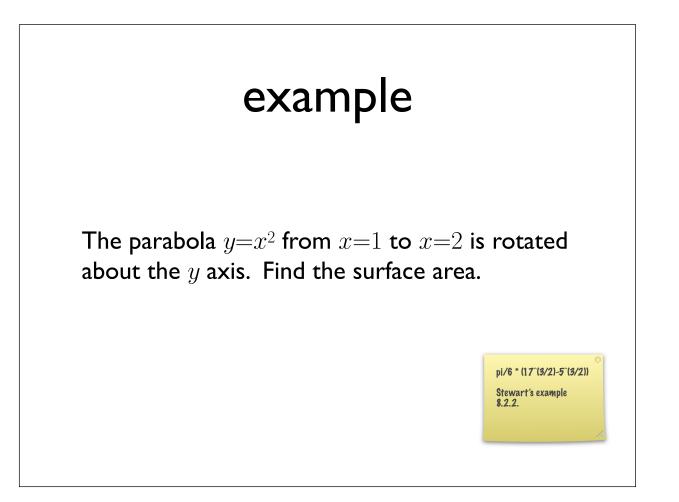

### today:

§ 8.2 - surface area quiz iv: §§ 4.4, 7.4 homework 6 due (4.4.28, 4.4.40, 4.4.58, 7.8.26, 7.8.36, 7.8.40)

### monday:

webwork extra credit ii help session in EA 265 @ 5:30 pm exam iii review in HI 131 @ 7:30 pm

## tuesday:

homework 7 due (8.1.6, 8.1.16, 8.1.34, 8.2.12, 8.2.14, 8.2.26) review for midterm iii

### thursday, 19 november: midterm iii: §§ 4.4, 7.4, 7.8, 8.1, 8.2

midterm iii: §§ 4.4, 7.4, 7.8, 8.1, 8.2 § 9.1 - modeling with differential equations

# friday, 20 november:

webwork homework vi due at 11:55 pm

# monday, 23 november:

webwork extra credit ii due @ 6:00 am











# extra credit project 2 help session on monday (due 23 november @ 6 am) mslc midterm iii review on monday review on tuesday; come with questions! homework 7 due tuesday midterm iii on thursday