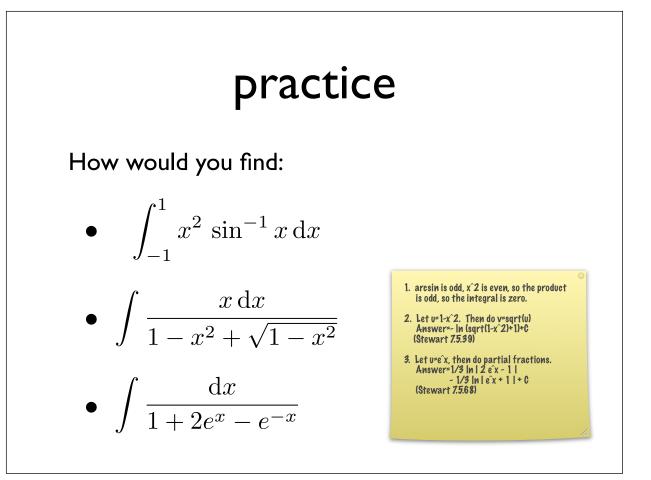

### today:

§ 8.2 - surface area quiz iv: §§ 4.4, 7.4 homework 6 due (4.4.28, 4.4.40, 4.4.58, 7.8.26, 7.8.36, 7.8.40)

### monday:

webwork extra credit ii help session in EA 265 @ 5:30 pm exam iii review in HI 131 @ 7:30 pm

## tuesday:

homework 7 due (8.1.6, 8.1.16, 8.1.34, 8.2.12, 8.2.14, 8.2.26) review for midterm iii

### thursday, 19 november: midterm iii: §§ 4.4, 7.4, 7.8, 8.1, 8.2

midterm iii: §§ 4.4, 7.4, 7.8, 8.1, 8.2 § 9.1 - modeling with differential equations

# friday, 20 november:

webwork homework vi due at 11:55 pm

# monday, 23 november:

webwork extra credit ii due @ 6:00 am











# extra credit project 2 help session on monday (due 23 november @ 6 am) mslc midterm iii review on monday review on tuesday; come with questions! homework 7 due tuesday midterm iii on